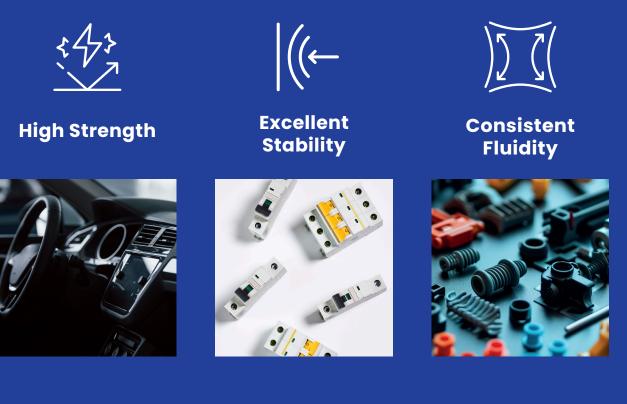

## **HE** series

The best choice for engineering plastics compounds and BCF applications due to its excellent properties

• High stability

- Excellent strength and fluidity
- Strong plasticity

## Always, All ways 恒尽所能

HSCC HE series polyamide 6 applies advanced polymerization production technology, stable process production conditions and high-quality caprolactam in the group's industrial chain which ensures stable product quality and diversification. The product offers high stability, excellent strength, fluidity, and strong plasticity, resulting in processed products with enhanced flame retardancy, wear resistance, oxidation resistance, and more.

Due to the unique properties, HSCC HE series are widely applied in automotive, electrical and electronics, home appliances, industrial connection, construction and installation, furniture, the sanitary industry and in mechanical engineering.